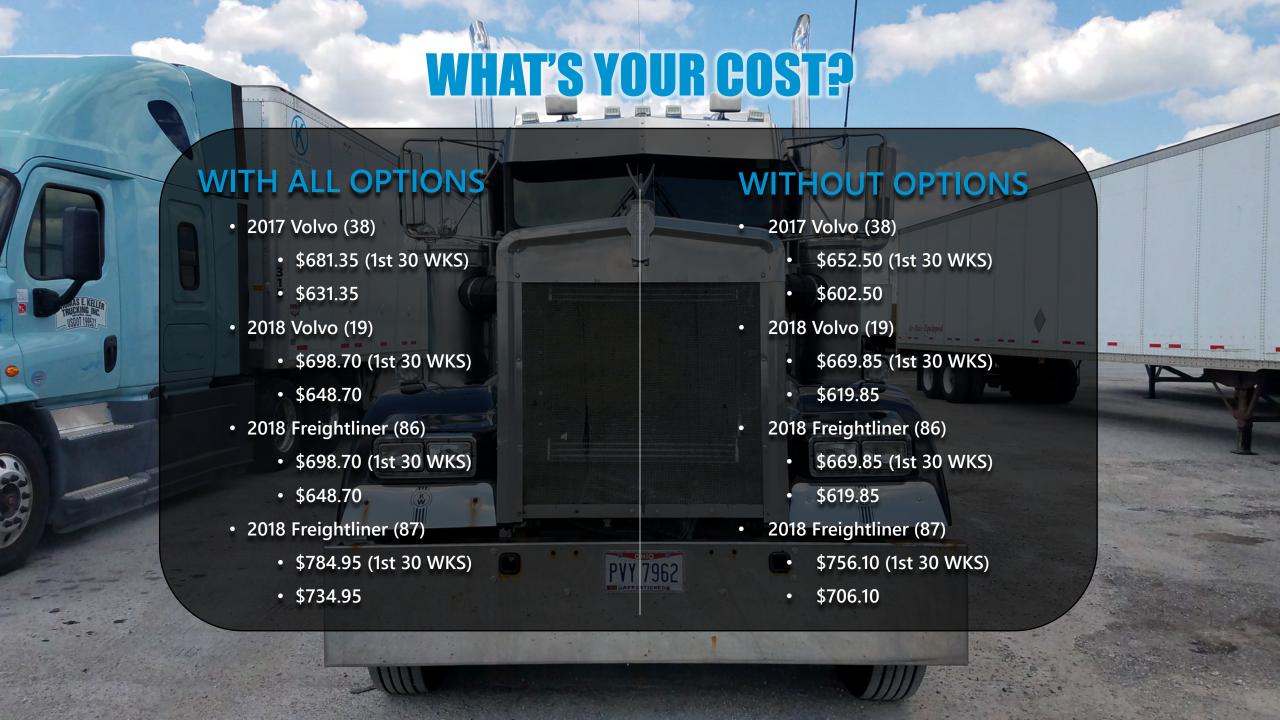

# LEASE PURCHASE PROGRAM FIXED COST

# FLEET OWNED & MAINTAINED FREIGHTLINER & VOLVO TRUCKS

- 2017 Volvo (38 Series) \$385/WK 3 Years
- 2018 Volvo (19 Series) \$400/WK 3 Years
- 2018 Freightliner (86 Series) \$400/WK 3 Years
- 2018 Freightliner (87 Series) \$475/WK 3 Years

Series is the First 2 numbers of the Truck Number

LEASE PURCHASE PROGRAM FIXED COST

# THE ADDITIONAL FIXED COST:

- \$1500 Deposit \$50/WK for 1st 30 WKs
- Insurance Program Package
  - 17 Volvo (38)= \$112.15/WK
  - 18 Volvo (19) = \$114.50/WK
  - 18 Freightliner (86)= \$114.50/WK
  - 18 Freightliner (87)= \$125.75/WK
- Occupational Accidental Insurance \$34.62/WK
- Permits/ Tags \$50/WK
- ELD/Drivewyze/Camera \$15.73/WK
- Bestpass \$5/WK
- Trucker Tax Service (Optional) \$17.31/WK
- XM Radio (Optional) \$2.31/WK
- Activate Health Care (Optional) \$9.23/WK