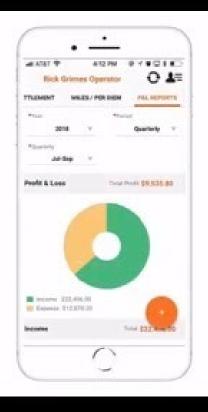

## TRUCKER TAX SERVICE W/ TRUCK LOGICS

- Bookkeeping and Tax Service Made Easy!
- Bookkeeping at the Palm of Your Hands!
- Easy to Use on Phone and Computer!
- \$17.31 a Week
- Check out the Demo Video